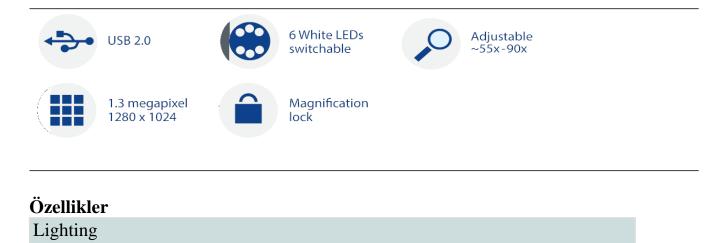

| Light/ LED type         | White                                                                                                |
|-------------------------|------------------------------------------------------------------------------------------------------|
| Number of LEDs          | 6                                                                                                    |
| LED on/off switchable:  | Yes                                                                                                  |
| Infrared filter         | IR cut-filter >650 nm                                                                                |
| Diffuser available      | No                                                                                                   |
| Polarizer               | No                                                                                                   |
| Optics                  |                                                                                                      |
| Magnification           | 55-90x                                                                                               |
| Lens type               | Glass with anti-reflection coating                                                                   |
| Sensor                  |                                                                                                      |
| Sensor type             | CMOS                                                                                                 |
| Resolution              | 1.3 Megapixel (1280x1024)                                                                            |
| Maximum frame rate      | 30 fps                                                                                               |
| Compatibility           | 1                                                                                                    |
| Interface               | USB 2.0                                                                                              |
| Operating system        | Windows 7, 8, 10 & 11, MacOS 10.9 and up                                                             |
| Software                | DinoCapture 2.0 (Windows), DinoXcope (Mac                                                            |
|                         | OS)                                                                                                  |
| Supported image formats | BMP, GIF, PNG, JPG, TIF, RAS, PNM, TGA,                                                              |
| (Windows)               | PCX, MNG, WBMP, JP2, JPC, PGX                                                                        |
| Supported video formats | WMV, FLV, SWF                                                                                        |
| (Windows)               |                                                                                                      |
| Supported image formats | JPEG, PNG                                                                                            |
| (MacOS)                 |                                                                                                      |
| Supported video formats | MOV                                                                                                  |
| (MacOS)                 |                                                                                                      |
| Imaging standards       | DirectShow, UVC                                                                                      |
| Housing                 |                                                                                                      |
| Housing material        | Composite/plastic housing                                                                            |
| Magnification lock      | Yes                                                                                                  |
| Dimensions              | 10.5cm (L) x 3.2cm (D)                                                                               |
| Weight                  | 95 g                                                                                                 |
| Cable length            | 1.8m                                                                                                 |
| Features                |                                                                                                      |
| Special feature         | No                                                                                                   |
| Measurement             | No                                                                                                   |
| Calibration             | No                                                                                                   |
| Microtouch sensor       | Yes                                                                                                  |
| Information             |                                                                                                      |
| Package contents        | Microscope, carry pouch, 10x 2,5 mm specula, 10x 4 mm specula, software CD, user manual, rubber bulb |