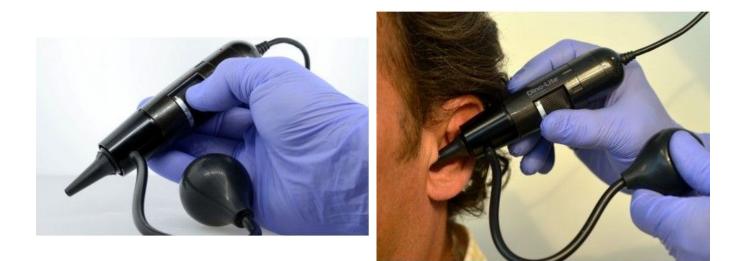

## Aç?klama

The EarScope Pneumatic (MEDL4EP) is a compact and safe solution for watching the eardrum and the external ear. The MEDL4EP has a 1,3 Megapixel resolution and a magnification of 55 ~ 90x. It comes with a rubber bulb that is squeezed to give a puff of air into the ear canal, which allows the doctor to see how the eardrum moves. This model is delivered with disposable specula of 2,5 and 4 mm (10 each).