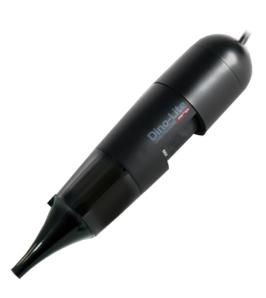

## EarScope Pneumatic (MEDL4EP)

Marka: Dino-Lite Medical Ürün Kodu: MEDL4EP

## Aç?klama

The EarScope Pneumatic (MEDL4EP) is a compact and safe solution for watching the eardrum and the external ear. The MEDL4EP has a 1,3 Megapixel resolution and a magnification of 55 ~ 90x. It comes with a rubber bulb that is squeezed to give a puff of air into the ear canal, which allows the doctor to see how the eardrum moves. This model is delivered with disposable specula of 2,5 and 4 mm (10 each).