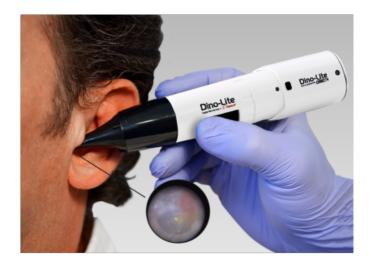

## Aç?klama

The EarScope Basic Wireless (MEDLW3E) is a compact and safe solution to look at the ear. The cap is detachable for hygienical reasons. The MEDLW3E has a 640x480 resolution and magnification of  $20 \sim 30x$ . This model is delivered with disposable specula of 3, 4 and 5 mm (10 each).