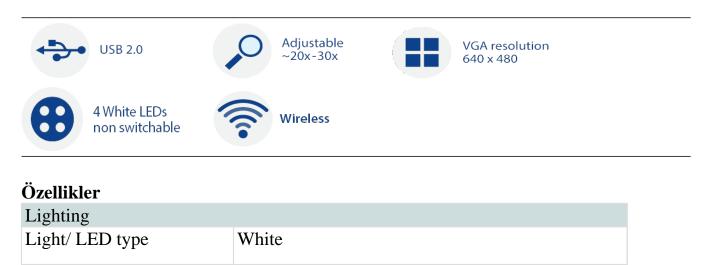

## **Short Description**

640x480 Resolution Basic model for otoscopy 20-30x Magnification Wireless Medical Device Class 1

## Aç?klama

The EarScope Basic Wireless (MEDLW3E) is a compact and safe solution to look at the ear. The cap is detachable for hygienical reasons. The MEDLW3E has a 640x480 resolution and magnification of  $20 \sim 30x$ . This model is delivered with disposable specula of 3, 4 and 5 mm (10 each).

| Number of LEDs                       | 4                                                                                                       |
|--------------------------------------|---------------------------------------------------------------------------------------------------------|
| LED on/off switchable:               | Yes                                                                                                     |
| Infrared filter                      | IR cut-filter >650 nm                                                                                   |
| Diffuser available                   | No                                                                                                      |
| Polarizer                            | No                                                                                                      |
| Optics                               |                                                                                                         |
| Magnification                        | 20-30x                                                                                                  |
| Lens type                            | Glass with anti-reflection coating                                                                      |
| Sensor                               |                                                                                                         |
| Sensor type                          | CMOS                                                                                                    |
| Resolution                           | VGA (640x480)                                                                                           |
| Maximum frame rate                   | 30 fps                                                                                                  |
| Compatibility                        |                                                                                                         |
| Interface                            | USB 2.0                                                                                                 |
| Operating system                     | Windows 7, 8, 10 & 11, MacOS 10.9 and up                                                                |
| Software                             | DinoCapture 2.0 (Windows), DinoXcope (Mac OS)                                                           |
| Supported image formats              | BMP, GIF, PNG, JPG, TIF, RAS, PNM, TGA,                                                                 |
| (Windows)                            | PCX, MNG, WBMP, JP2, JPC, PGX                                                                           |
| Supported video formats<br>(Windows) | WMV, FLV, SWF                                                                                           |
| Supported image formats (MacOS)      | JPEG, PNG                                                                                               |
| Supported video formats (MacOS)      | MOV                                                                                                     |
| Imaging standards                    | DirectShow, UVC                                                                                         |
| Wifi                                 | Yes                                                                                                     |
| Housing                              |                                                                                                         |
| Housing material                     | Composite/plastic housing                                                                               |
| Magnification lock                   | No                                                                                                      |
| Dimensions                           | 10.5cm (L) x 3.2cm (D)                                                                                  |
| Weight                               | 95 g                                                                                                    |
| Cable length                         | 1.8m                                                                                                    |
| Features                             |                                                                                                         |
| Measurement                          | No                                                                                                      |
| Calibration                          | No                                                                                                      |
| Microtouch sensor                    | No                                                                                                      |
| Information                          |                                                                                                         |
| Package contents                     | Microscope, carry pouch, 10x 3 mm specula, 10x 4 mm specula, 10x 5 mm specula, software CD, user manual |
| Warranty information                 | 2 years European warranty                                                                               |
| L                                    |                                                                                                         |