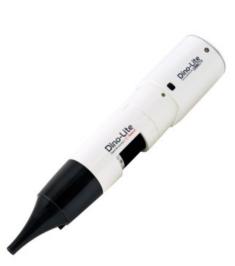

## EarScope Basic Wireless (MEDLW3E)

Marka: Dino-Lite Medical Ürün Kodu: MEDLW3E

## Aç?klama

The EarScope Basic Wireless (MEDLW3E) is a compact and safe solution to look at the ear. The cap is detachable for hygienical reasons. The MEDLW3E has a 640x480 resolution and magnification of  $20 \sim 30x$ . This model is delivered with disposable specula of 3, 4 and 5 mm (10 each).