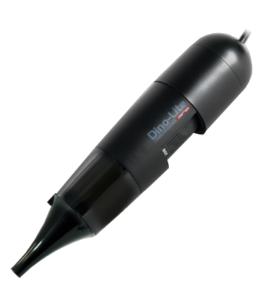

## EarScope Pneumatic (MEDL4EP)

Marque: Dino-Lite Medical Code produit: MEDL4EP

## Description

The EarScope Pneumatic (MEDL4EP) is a compact and safe solution for watching the eardrum and the external ear. The MEDL4EP has a 1,3 Megapixel resolution and a magnification of 55 ~ 90x. It comes with a rubber bulb that is squeezed to give a puff of air into the ear canal, which allows the doctor to see how the eardrum moves. This model is delivered with disposable specula of 2,5 and 4 mm (10 each).