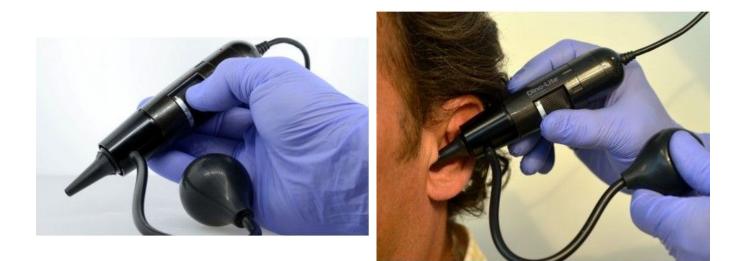

## Description

The EarScope Pneumatic (MEDL4EP) is a compact and safe solution for watching the eardrum and the external ear. The MEDL4EP has a 1,3 Megapixel resolution and a magnification of 55 ~ 90x. It comes with a rubber bulb that is squeezed to give a puff of air into the ear canal, which allows the doctor to see how the eardrum moves. This model is delivered with disposable specula of 2,5 and 4 mm (10 each).