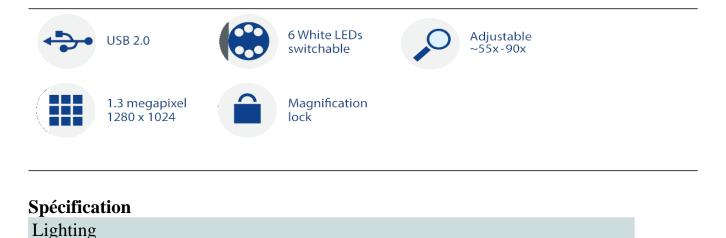

| Light/ LED type         | White                                                                                                |
|-------------------------|------------------------------------------------------------------------------------------------------|
| Number of LEDs          | 6                                                                                                    |
| LED on/off switchable:  | Yes                                                                                                  |
| Infrared filter         | IR cut-filter >650 nm                                                                                |
| Diffuser available      | No                                                                                                   |
| Polarizer               | No                                                                                                   |
| Optics                  |                                                                                                      |
| Magnification           | 55-90x                                                                                               |
| Lens type               | Glass with anti-reflection coating                                                                   |
| Sensor                  |                                                                                                      |
| Sensor type             | CMOS                                                                                                 |
| Resolution              | 1.3 Megapixel (1280x1024)                                                                            |
| Maximum frame rate      | 30 fps                                                                                               |
| Compatibility           | 1                                                                                                    |
| Interface               | USB 2.0                                                                                              |
| Operating system        | Windows 7, 8, 10 & 11, MacOS 10.9 and up                                                             |
| Software                | DinoCapture 2.0 (Windows), DinoXcope (Mac                                                            |
|                         | OS)                                                                                                  |
| Supported image formats | BMP, GIF, PNG, JPG, TIF, RAS, PNM, TGA,                                                              |
| (Windows)               | PCX, MNG, WBMP, JP2, JPC, PGX                                                                        |
| Supported video formats | WMV, FLV, SWF                                                                                        |
| (Windows)               |                                                                                                      |
| Supported image formats | JPEG, PNG                                                                                            |
| (MacOS)                 |                                                                                                      |
| Supported video formats | MOV                                                                                                  |
| (MacOS)                 |                                                                                                      |
| Imaging standards       | DirectShow, UVC                                                                                      |
| Housing                 |                                                                                                      |
| Housing material        | Composite/plastic housing                                                                            |
| Magnification lock      | Yes                                                                                                  |
| Dimensions              | 10.5cm (L) x 3.2cm (D)                                                                               |
| Weight                  | 95 g                                                                                                 |
| Cable length            | 1.8m                                                                                                 |
| Features                |                                                                                                      |
| Special feature         | No                                                                                                   |
| Measurement             | No                                                                                                   |
| Calibration             | No                                                                                                   |
| Microtouch sensor       | Yes                                                                                                  |
| Information             |                                                                                                      |
| Package contents        | Microscope, carry pouch, 10x 2,5 mm specula, 10x 4 mm specula, software CD, user manual, rubber bulb |